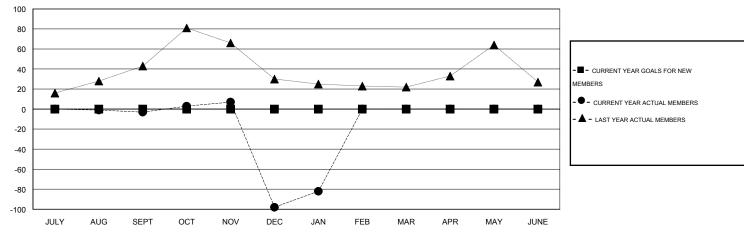

#### GOALS AND ACTUAL MEMBERS CUMULATIVE

| DROPPED CLUBS: 1  DROPPED MEMBERS |                | 15 CLUBS OF 43 ADDED 1 OR MORE<br>NEW MEMBERS | GENDER DISTRIBUTION           MALE         891 (63.78%)           FEMALE         506 (36.22%) |   |
|-----------------------------------|----------------|-----------------------------------------------|-----------------------------------------------------------------------------------------------|---|
| DECEASED  CLUB CANCELLED  OTHER   | 3<br>24<br>113 | CLICK HERE FOR HEALTH ASSESSMENT DATA         | FAMILY UNIT MEMBERS HEAD OF HOUSEHOLD                                                         | 6 |
| TOTAL                             | 140            |                                               | NON-HEAD OF HOUSEHOLD                                                                         | 3 |